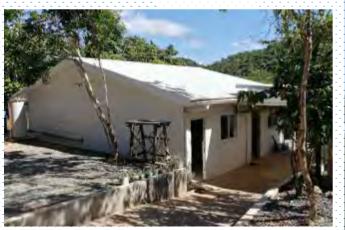

## **Affordable House**

CBC affordable home is made by light steel frame and thermal insulation material. It's cost saving and time saving. It is widely used for construction sites, temporary residence, shower room, kitchen, office, etc. CBC can also offer different decorations to make the house fashionable and comfortable. CBC provides also Turn-Key package for your one stop solution

The Advantages of CBC Eco Home:

- Easy installation: 4-6Sqm per man-day, required very simple equipment and foundation.
- Excellent insulation: considering the cost, the insulation of affordable panel house is excellent.
   CBC offers more than three options as per your detailed requirement for different projects.
- Multiple options: Very flexible space design, plenty choices for color and decoration, from low cost to luxury facilities available...