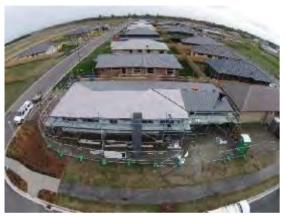

Project location: Clark, Philippines Project time: 2017.7-2018.11 Category: Steel workshop Product type: Steel structure Project scale:

Total construction area 3650 m<sup>2</sup> with mezzanine. Project feature: It is a workshop for SG Eco in Philippines, with mezzanine in west and south sides. With skylight. We have very good relationship with local construction team so we finished this project with in four months including fabrication, shipping, erection.