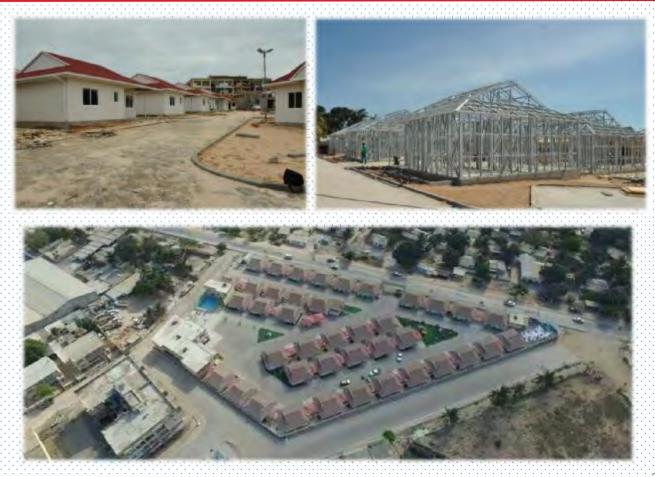

#### **Steel Structure**

**B**Installation guidance

7

CBC steel structure is the most economical, safe and easy erecting solution for your warehouse, shopping mall, school, hospital, hotel, manufactory, apartment, distribution center, poultry...and many other projects. CBC provides you below services as well as

## Light Steel Villa

CBC applies most advanced machines(Heyes) and software(FrameCAD) to produce light steel villa, Which are from New Zealand. the steel channels are automatically bended, sheared, punched and print marked, accuracy is ±0.5mm, CBC provides also whole package for large projects including insulation, cladding, sanitary, door, window, electricity plumbing, floor...

## **Affordable House**

CBC affordable home is made by light steel frame and thermal insulation material. It's cost saving and time saving. It is widely used for construction sites, temporary residence, shower room, kitchen, office, etc. CBC can also offer different decorations to make the house fashionable and comfortable. CBC provides also Turn-Key package for your one stop solution