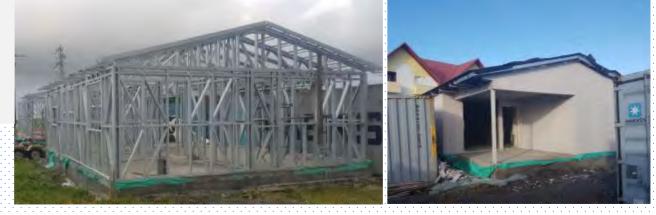

## Light Steel Villa

CBC applies most advanced machines(Heyes) and software(FrameCAD) to produce light steel villa, Which are from New Zealand. the steel channels are automatically bended, sheared, punched and print marked, accuracy is ±0.5mm, CBC provides also whole package for large projects including insulation, cladding, sanitary, door, window, electricity plumbing, floor...

#### The Advantages of CBC Light Steel Villa:

- Suitable for extreme climate, can endure 9 grade seismic, 12 grade hurricane, 1500mm snow load
- Moisture-proof and great ventilation design
- Long lifespan up to 50 years
- Dry construction and recyclable building materials, environment-friendly
- Short construction period, saving up to 50% construction time