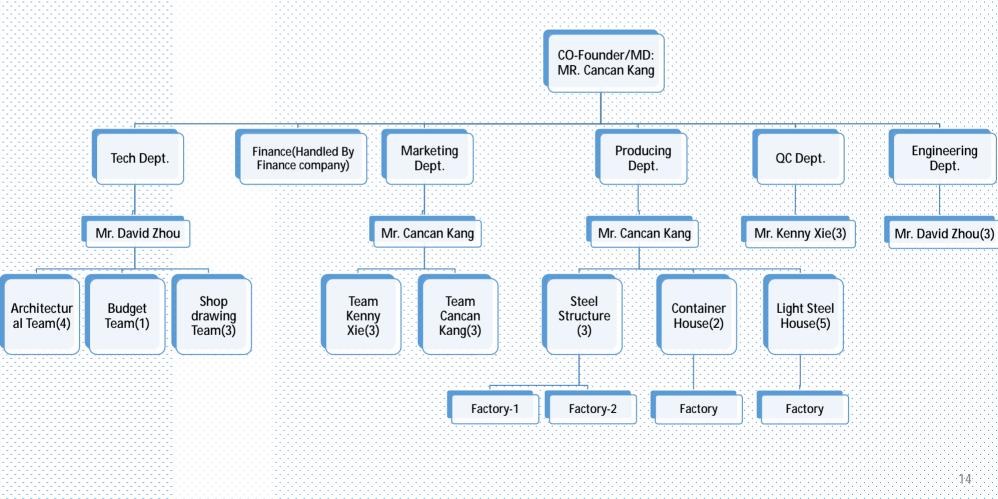

ns provider from China, based in Hangzhou since 2017, but our main staff have at least more than 10 Years working experiences in this industry and always being focused in oversea market. We are providing(Plus our capacity):

- -Steel structure: 1000 tons per month
- -Light steel house: 30,000sqm per month
- -Container house: 850 units per month
- -Other building materials: 450,000sqm peel & stick wall panels per month
- -Architectural design services: to meet with local regulations

Our website: <u>www.cbcprefab.com</u> / <u>www.prefabuilding.com</u> Contact us for more information: Mr. Cancan Kang(Principal owner) Cell Phone & WhatsApp & Viber: 008613757163354 Email: <u>cancancbc@qq.com</u> Add.: 20th Floor, Xinyi Guangchang, Xiaoshan, Hangzhou, Zhejiang



#### Organizational structure





#### **BIM System**

CBC's design and research activity applies BIM system and Autodesk Revit software. Based on relevant information and requirements of the project, we establish building model to simulate the real information about the building through digital information simulation. what's more, we can easily present details and 3D renderings of our company's products to all clients.

Our architecture and engineer team is young, professional, efficient and ambitious, will provide you most timely, economical and trouble-less services and proposals





#### Manufacture

CBC share-holding a top qualified factory in Zhejiang Province. We can provide 1,000+ Tons steel structure warehouse and 30,000+ sqm LGS house and 850 units container house per month. CBC has also very strong sourcing