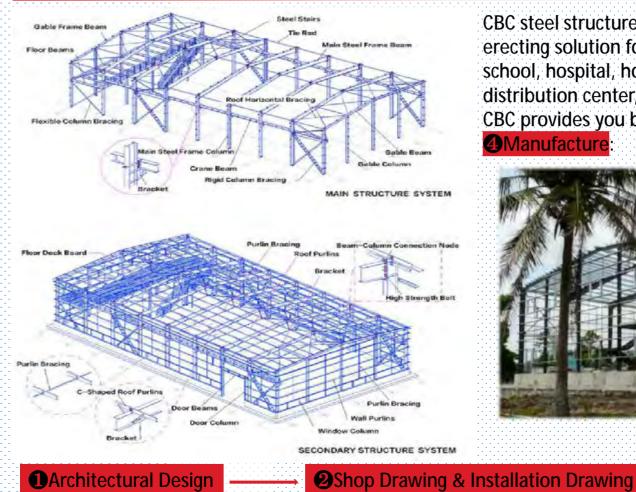

#### **Steel Structure**

**B**Installation guidance

7

CBC steel structure is the most economical, safe and easy erecting solution for your warehouse, shopping mall, school, hospital, hotel, manufactory, apartment, distribution center, poultry...and many other projects. CBC provides you below services as well as

#### **4**Manufacture: