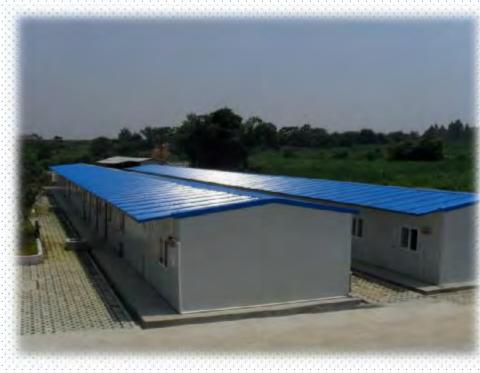

#### **Container House**

CBC container house is a kind of modular flat-pack house, consisting of light steel frame and thermal insulation material. It is a new type of energy saving and environmental temporary house which is easy to install. CBC container house is CE certificated.

The Options of CBC Container House:

- Disassembled low cost container houses
- Pre-assembled flat pack container house

Applied Sectors of CBC Container House:

- Mining or construction camp
- Public facilities (shower room, toilet or laundry)
- Apartment or hotel with toilet
- Other functional sectors (cool room or equipment room)
- Affordable housing projects