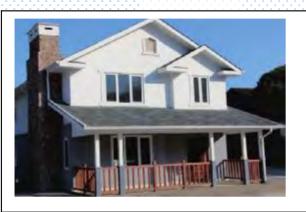

## Light Steel Villa

CBC applies most advanced machines(Heyes) and software(FrameCAD) to produce light steel villa, Which are from New Zealand. the steel channels are automatically bended, sheared, punched and print marked, accuracy is ±0.5mm, CBC provides also whole package for large projects including insulation, cladding, sanitary, door, window, electricity plumbing, floor...

#### The Advantages of CBC Light Steel Villa:

- Suitable for extreme climate, can endure 9 grade seismic, 12 grade hurricane, 1500mm snow load
- Moisture-proof and great ventilation design
- Long lifespan up to 50 years
- Dry construction and recyclable building materials, environment-friendly
- Short construction period, saving up to 50% construction time

Applied Sectors of CBC Light Steel Villa:

- Residential Villa
- Apartment
- Hotel
- Resorts
- School