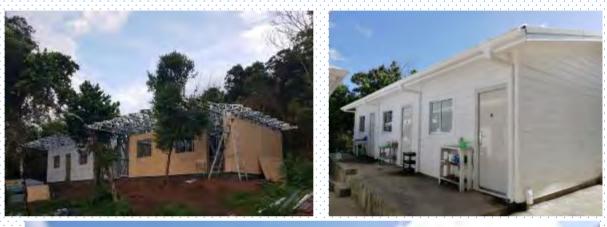

## **Affordable House**

CBC affordable home is made by light steel frame and thermal insulation material. It's cost saving and time saving. It is widely used for construction sites, temporary residence, shower room, kitchen, office, etc. CBC can also offer different decorations to make the house fashionable and comfortable. CBC provides also Turn-Key package for your one stop solution

The Advantages of CBC Eco Home:

- Easy installation: 4-6Sqm per man-day, required very simple equipment and foundation.
- Excellent insulation: considering the cost, the insulation of affordable panel house is excellent.
   CBC offers more than three options as per your detailed requirement for different projects.
- Multiple options: Very flexible space design, plenty choices for color and decoration, from low cost to luxury facilities available...