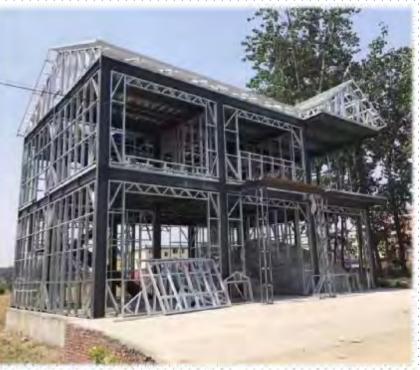

## Light Steel Villa

CBC applies most advanced machines(Heyes) and software(FrameCAD) to produce light steel villa, Which are from New Zealand. the steel channels are automatically bended, sheared, punched and print marked, accuracy is ±0.5mm, CBC provides also whole package for large projects including insulation, cladding, sanitary, door, window, electricity plumbing, floor...

#### The Advantages of CBC Light Steel Villa:

- Suitable for extreme climate, can endure 9 grade seismic, 12 grade hurricane, 1500mm snow load
- Moisture-proof and great ventilation design
- Long lifespan up to 50 years
- Dry construction and recyclable building materials, environment-friendly
- Short construction period, saving up to 50% construction time