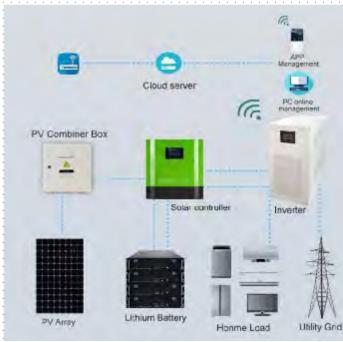

#### **Power Your House**

The world is changing, and we are changing too. We are combining:

- -Eco-friendly prefab building system
- -Solar power system

-Eco-friendly prefabricated home decor materials(to achieve ZERO construction work on site)

All above together, it's our Building Solutions Package.

Contact us for customized design of solar energy system for your house!

Professional customized design for Off Grid System On Grid System Hybrid System

#### Power Your House

| CBC-5KW 12hrs Off Grid Solar Power System<br>Power supply time: 8-12hrs at night<br>Suitable For Daily Power Consumption: >28.8KWH; Allowable Max Loads<br>Power: 5KW/7KVA |          |                                                                                           | Optional<br>Battery                                                                                                                     |                        | 12V200AH<br>Service Life:5-6 Years,<br>Size:522*240*219mm | Germany Technology<br>2Years Warranty<br>AGM Maintenance-<br>Free Gel Battery | 8P<br>CS                                                                                                          |                                                                           |          |
|----------------------------------------------------------------------------------------------------------------------------------------------------------------------------|----------|-------------------------------------------------------------------------------------------|-----------------------------------------------------------------------------------------------------------------------------------------|------------------------|-----------------------------------------------------------|-------------------------------------------------------------------------------|-------------------------------------------------------------------------------------------------------------------|---------------------------------------------------------------------------|----------|
| Model                                                                                                                                                                      | Picture  | Description                                                                               | Advantage                                                                                                                               | Qty                    |                                                           |                                                                               |                                                                                                                   |                                                                           |          |
| Mono<br>400W                                                                                                                                                               | PERC     | Voltage:36V<br>Weight:19.41KG<br>Size:1730*1020*35<br>mm                                  | <ul> <li>22% Transfer Efficiency</li> <li>25 Years efficiency</li> <li>warranty</li> <li>15 Years material</li> <li>warranty</li> </ul> | 12P<br>CS              |                                                           |                                                                               | 96V200AH<br>Service Life:10-12 Years,<br>Size:600*600*1200mm<br>Weight:152KG                                      | Germany Technology<br>Including BMS<br>3Years Warranty<br>Lifepo4 Battery | 1P<br>C  |
|                                                                                                                                                                            |          |                                                                                           |                                                                                                                                         |                        | Bracket                                                   |                                                                               | Rooftop / Ground Install<br>Customized, Including All                                                             | 10years warranty                                                          | 1S<br>ET |
| Combin<br>er                                                                                                                                                               |          | 4T-96V<br>Multiple PV strings<br>inputs<br>max circuit voltage:                           | Wide Range of DC<br>Input Voltage, Thunder<br>and Lightning Protection<br>2Years Warranty                                               | put Voltage, Thunder C |                                                           |                                                                               | Parts                                                                                                             |                                                                           |          |
|                                                                                                                                                                            |          | 500V                                                                                      |                                                                                                                                         |                        | PV<br>Cables/<br>Battery                                  |                                                                               | 1)7pcs<br>16mm2*35CM,2pcs<br>16mm2*2M battery                                                                     | Professional<br>processed battery<br>cable.                               | 1S<br>ET |
| Solar<br>controll<br>er &<br>inverter                                                                                                                                      | <b>~</b> | Rated Power:5KW<br>DC voltage:96V<br>AC Output<br>:110V/220V<br>MPPT Solar<br>Charge: 60A | AC grid charger build-in<br>Japan IGBT material<br>3Years Warranty                                                                      | 1P<br>C                | Cables/<br>Connetor                                       | EO.                                                                           | cable, 20M 16mm2<br>cable with battery<br>terminal.<br>2)4mm2 PV cable 100M<br>3)2P 63A Battery switch<br>and box | 10years warranty                                                          |          |
|                                                                                                                                                                            |          | 0                                                                                         |                                                                                                                                         |                        |                                                           | Full s                                                                        | et: Total volume: 3.5CBM                                                                                          | Total weight: 930KG                                                       |          |

#### **Power Your House**

|                                    | Powe<br>table For Daily Power Co | /12hrs Off Grid Solar Power<br>r supply time: 8-12hrs at nig<br>nsumption: >57.6KWH Allo<br>10KW/14.3KVA | ght<br>wable Max Loads Powe                                                                    |           | Optional<br>Battery   | Ĵ               | 12V200AH<br>Service Life:5-6 Years,<br>Size:522*240*219mm                                           | Germany Technology<br>2Years Warranty<br>AGM Maintenance-<br>Free Gel Battery | 16PCS |
|------------------------------------|----------------------------------|----------------------------------------------------------------------------------------------------------|------------------------------------------------------------------------------------------------|-----------|-----------------------|-----------------|-----------------------------------------------------------------------------------------------------|-------------------------------------------------------------------------------|-------|
| Model                              | Picture                          | Description                                                                                              | Advantage                                                                                      | Qty       |                       |                 | 0/1//00/11                                                                                          |                                                                               | 450   |
| Mono<br>400W                       | PERC                             | Voltage:36V<br>Weight:19.41KG<br>Size:1730*1020*35mm                                                     | 22% Transfer<br>Efficiency<br>25 Years efficiency<br>warranty<br>15 Years material<br>warranty | 24PC<br>S |                       |                 | 96V400AH<br>Service Life:10-12 Years ,<br>Size:600*600*1800mm<br>Weight:300KG                       | Germany Technology<br>Including BMS<br>3Years Warranty<br>Lifepo4 Battery     | 1PC   |
| Combin<br>r                        | A Constant for                   | 6T-96V<br>Multiple PV strings<br>inputs<br>max circuit voltage:<br>500V                                  | Wide Range of DC<br>Input Voltage,<br>Thunder And<br>Lightning Protection<br>2Years Warranty   | 1PC       | Bracket               | F               | Rooftop / Ground Install<br>Customized, Including /<br>Parts                                        | 10years warranty<br>All                                                       | 1SET  |
|                                    |                                  |                                                                                                          |                                                                                                | · · · ·   | PV Cables/<br>Battery | THE THE         | 1)14pcs 16mm2*35CM,4p<br>16mm2*2M battery cable                                                     | , processed battery                                                           | 1SET  |
| Solar<br>Controll<br>r<br>Inverter |                                  | Rated Power:10KW<br>DC voltage:96V<br>AC Output :110V/220V<br>MPPT Solar Charge:<br>100A                 | AC Grid Charger<br>Build In Japan IGBT<br>Material<br>3Years Warranty                          | 1PC       | Cables/<br>Connector  |                 | 20M 16mm2 cable wi<br>battery terminal.<br>2)4mm2 PV cable 150M<br>3)2P 63A Battery switch a<br>box | 10years warranty                                                              |       |
|                                    |                                  |                                                                                                          |                                                                                                |           |                       | Full set: Total | volume: 5.3CBM Total weig                                                                           | ht: 1900KG                                                                    |       |

#### **Power Your House**

·6

| Suitable F                       | CBC-20KW12hrs Off Grid Solar Power System<br>Power supply time: 8-12hrs at night<br>Suitable For Daily Power Consumption: >115.2KWH Allowable Max Loads Power:<br>20KW/28KVA |                                                                          |                                                                                                | Optional<br>Battery |                                                      | 12V200AH<br>Service Life:5-6 Years,<br>Size:522*240*219mm | Germany<br>Technology<br>2Years Warranty<br>AGM                                                                                                                                                                | 32P<br>CS                                                                    |          |
|----------------------------------|------------------------------------------------------------------------------------------------------------------------------------------------------------------------------|--------------------------------------------------------------------------|------------------------------------------------------------------------------------------------|---------------------|------------------------------------------------------|-----------------------------------------------------------|----------------------------------------------------------------------------------------------------------------------------------------------------------------------------------------------------------------|------------------------------------------------------------------------------|----------|
| Model                            | Picture                                                                                                                                                                      | Description                                                              | Advantage                                                                                      | Qty                 |                                                      |                                                           |                                                                                                                                                                                                                | Maintenance-Free<br>Gel Battery                                              |          |
| Mono<br>400W                     | PERC                                                                                                                                                                         | Voltage:36V<br>Weight:19.41KG<br>Size:1730*1020*35mm                     | 22% Transfer<br>Efficiency<br>25 Years efficiency<br>warranty<br>15 Years material<br>warranty | 48PC<br>S           |                                                      |                                                           | 192V400AH<br>Service Life:10-12 Years,<br>Size:1200*600*1200mm<br>Weight:584KG                                                                                                                                 | Germany<br>Technology<br>Including BMS<br>3Years Warranty<br>Lifepo4 Battery | 1PC      |
| Combine<br>r                     | •                                                                                                                                                                            | 6T-192V<br>Multiple PV strings<br>inputs<br>max circuit voltage:<br>500V | Wide Range of DC<br>Input Voltage,<br>Thunder And<br>Lightning Protection<br>2Years Warranty   | 1PC                 | Bracket                                              |                                                           | Rooftop / Ground Install<br>Customized, Including All<br>Parts                                                                                                                                                 | 10years warranty                                                             | 1SE<br>T |
| Solar<br>Controll<br>er<br>(GBT) | •                                                                                                                                                                            | Solar Charge Current:<br>100A<br>Voltage:192V                            | IGBT Solar Charge<br>2Years Warranty                                                           | 1PC                 | PV<br>Cables/<br>Battery<br>Cables/<br>Connect<br>or | · 🔄                                                       | <ul> <li>1)30pcs</li> <li>16mm2*35CM,4pcs</li> <li>16mm2*2M battery cable</li> <li>, 20M 25mm2 cable with</li> <li>battery terminal.</li> <li>2)4mm2 PV cable 200M</li> <li>3)2P 63A Battery switch</li> </ul> | Professional<br>processed battery<br>cable.<br>10years warranty              | 1SE<br>T |
| Inverter<br>(IGBT)               |                                                                                                                                                                              | Rated Power:20KW<br>DC voltage:192V<br>AC Output :110V/220V              | AC Grid Charger<br>Build-In Japan IGBT<br>Material<br>3Years Warranty                          | 1PC                 |                                                      | Full se                                                   | &box                                                                                                                                                                                                           | otal weight: 3660KG                                                          |          |