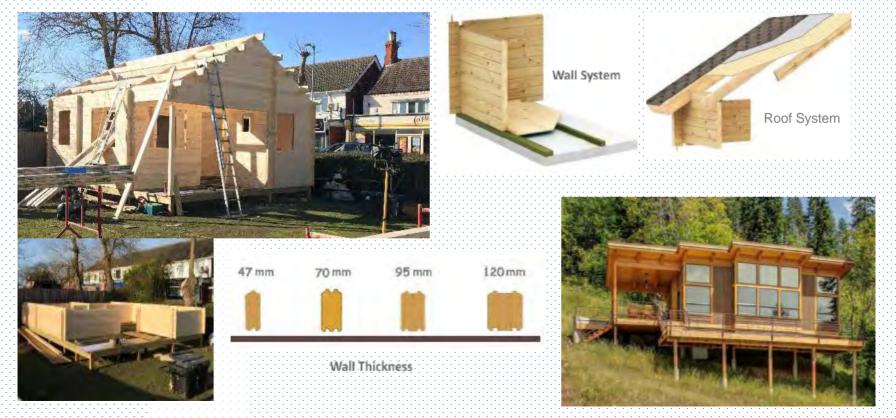

#### Wooden House

11

CBC has excellent processing equipment, uses imported Russian pine or Canadian SPF as raw materials, follows philosophy of "achieving an ideal ecological homeland", to build a healthy, comfortable, energy saving, and ecological high quality wooden building for our domestic and foreign customers.