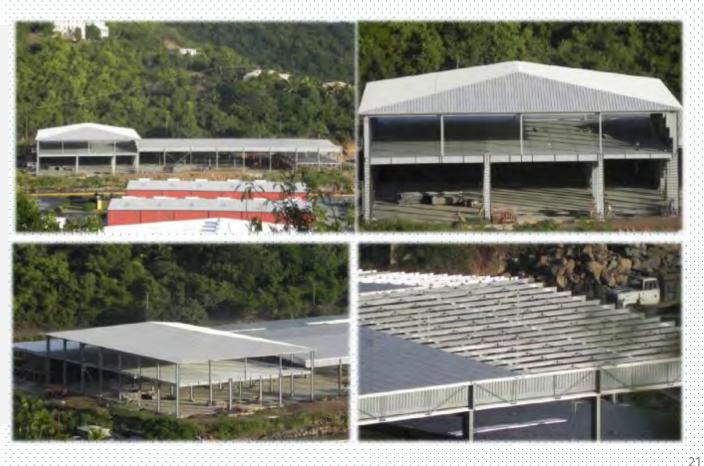

#### **Steel Structure**

**B**Installation guidance

7

CBC steel structure is the most economical, safe and easy erecting solution for your warehouse, shopping mall, school, hospital, hotel, manufactory, apartment, distribution center, poultry...and many other projects. CBC provides you below services as well as

Project location: Clark, Philippines Project time: 2017.7-2018.11 Category: Steel workshop Product type: Steel structure Project scale:

Total construction area 3650 m<sup>2</sup> with mezzanine. Project feature: It is a workshop for SG Eco in Philippines, with mezzanine in west and south sides. With skylight. We have very good relationship with local construction team so we finished this project with in four months including fabrication, shipping, erection.

Project location: Virgin Island Project time: 2013.6-2014.12 Category: Distribution center Product type: Steel structure building

Project scale: Over 10000m<sup>2</sup> Project feature: It was the first time to undertake a large logistics center. But we had a very good solution in order to full fill the requirements such as warehousing, logistics and stream of people.

Project location: Tonga Project time: July 2017 Category: Warehouse Product type: Steel structure Project scale: Total construction area 2300m<sup>2</sup> Project feature: Large span warehouse, heavy wind loading. With also fiber glass roof insulation. With roof skylight.