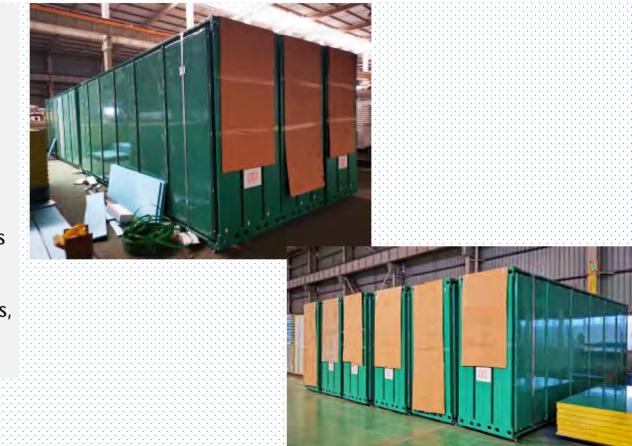

#### **Container House**

CBC container house is a kind of modular flat-pack house, consisting of light steel frame and thermal insulation material. It is a new type of energy saving and environmental temporary house which is easy to install. CBC container house is CE certificated.

The Options of CBC Container House:

- Disassembled low cost container houses
- Pre-assembled flat pack container house

Applied Sectors of CBC Container House:

- Mining or construction camp
- Public facilities (shower room, toilet or laundry)
- Apartment or hotel with toilet
- Other functional sectors (cool room or equipment room)
- Affordable housing projects