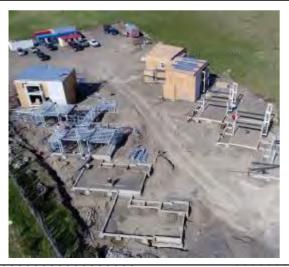

#### **Steel Structure**

**B**Installation guidance

7

CBC steel structure is the most economical, safe and easy erecting solution for your warehouse, shopping mall, school, hospital, hotel, manufactory, apartment, distribution center, poultry...and many other projects. CBC provides you below services as well as

#### Manufacture

CBC share-holding a top qualified factory in Zhejiang Province. We can provide 1,000+ Tons steel structure warehouse and 30,000+ sqm LGS house and 850 units container house per month. CBC has also very strong sourcing team for other steel related products, can package an integrated solution for your projects.