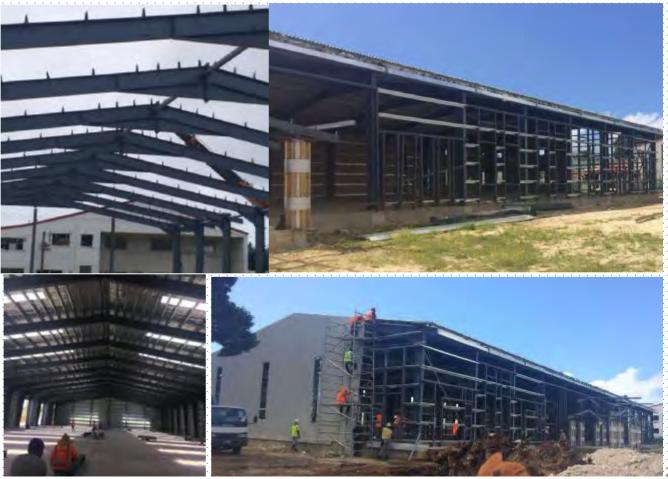

#### **Steel Structure**

**B**Installation guidance

7

CBC steel structure is the most economical, safe and easy erecting solution for your warehouse, shopping mall, school, hospital, hotel, manufactory, apartment, distribution center, poultry...and many other projects. CBC provides you below services as well as

Project location: Clark, Philippines Project time: 2017.7-2018.11 Category: Steel workshop Product type: Steel structure Project scale:

Total construction area 3650 m<sup>2</sup> with mezzanine. Project feature: It is a workshop for SG Eco in Philippines, with mezzanine in west and south sides. With skylight. We have very good relationship with local construction team so we finished this project with in four months including fabrication, shipping, erection.